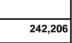

#### NET POSITION:

Restricted

Unrestricted

TOTAL NET POSITION

| 65,164,684 | 10,144,759 | 75,309,443 |
|------------|------------|------------|

**Business-Type Activities** 

Total

| 2,463,987 | 242,206    | 2,706,193 |
|-----------|------------|-----------|
| 3,181,058 | -1,142,411 | 2,038,647 |
| 500       |            | 500       |
| -717,571  | 1,384,617  | 667,046   |

| CHANGE IN NET POSITION           | -1,214,154 | 66,735  | -1,147,419 |
|----------------------------------|------------|---------|------------|
| NET POSITION - BEGINNING OF YEAR | 3,913,074  | 273,447 | 4,186,521  |
| PRIOR PERIOD ADJUSTMENT          | -234,933   | -97,976 | -332,909   |
| NET POSITION - END OF YEAR       | 2,463,987  | 242,206 | 2,706,193  |