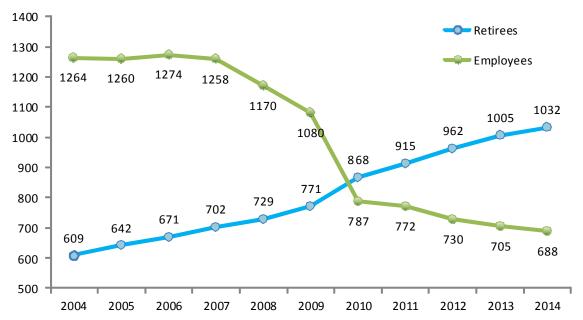

# **Number of Retirees versus Employees at Year End**

#### February 2015

It is that time of year again when we present our annual Cambria County Retirement Fund summary in an easy to read format.

As in past years, the amount of retirees continues to increase. The Cambria County Retirement Fund at the end of 2014 provided monthly payroll benefits to 1,032 individuals. The dollar amounts of those benefits are approximately \$1,000,000. Once again, despite

At the end of 2014 the number of retirees receiving monthly pension payments was 1,032. Throughout 2014, our Office processed 46 new individuals to retirement. The total pension payroll for 2014 was \$12,117,504 which includes member contributions that were refunded and death benefits paid. Once again we had a slight decrease in the cost to process and administer the fund. The reduction of \$4,736 brought our administrative fees down to \$80,771. The fees we paid to various managers and consultants however increased slightly by \$72,527 which was due to the increase in the market value of the fund.