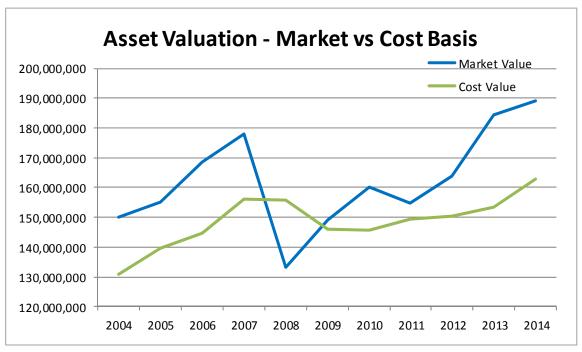

#### Dear Retirees,

It is hard to believe that another year has come and gone already. The report from the Controller's Office and the Retirement Board is that your fund continues to rank among the top in the State as far as County Pensions are concerned. The Board and our Managers and Consultant have worked very diligently this year in growing the Fund without incurring any new risks. The Fund paid out more benefits to our Retirees and their beneficiaries in 2014 and the ending balance as of December 31<sup>st</sup> reflects an increase of \$4.9 million.

## Statement of Changes in Plan Net Assets For The Year Ended December 31, 2014

| Total Assets (cost value) January 1, 2014                                                       | \$  | 153,455,379.32 |
|-------------------------------------------------------------------------------------------------|-----|----------------|
| Additions/Income                                                                                |     |                |
| Member Contributions (including member share of military or leave of absence buyback)           |     | 2,670,943.29   |
| Member purchase of County share of military or leave of absence                                 |     | 26,972.05      |
| County Contributions                                                                            |     | 2,313,521.00   |
| Investment Income:                                                                              |     |                |
| Interest                                                                                        |     | 688,196.14     |
| Dividends                                                                                       |     | 2,688,569.13   |
| Realized Capital Gains                                                                          |     | 13,381,025.36  |
| Net Accrued Interest/other                                                                      |     | 371,679.27     |
| Miscellaneous                                                                                   |     | 0.00           |
| Total Additions                                                                                 | +\$ | 22,140,906.24  |
| <u>Deductions / Expenses</u>                                                                    |     |                |
| Member Contributions Refunded                                                                   |     | 284,357.66     |
| Retirement allowances paid (includes C-O-L and accumulated deductions withdrawn under Option 4) |     | 11,763,086.64  |
| Death Benefits                                                                                  |     | 70,059.12      |
| Administrative Expenses                                                                         |     | 80,770.87      |
| Investment expenses                                                                             |     | 572,516.91     |
| Miscellaneous                                                                                   |     | 0.00           |
| Change in Accounts Payable                                                                      |     | (17,563.34)    |
| Total Deductions                                                                                | -\$ | 12,753,227.86  |
| Net Increase                                                                                    | \$  | 9,387,678.38   |
| Total Assets (cost value) December 31, 2014                                                     | \$  | 162,843,057.70 |
| Unrealized appreciation/depreciation                                                            |     | 26,357,717.59  |
| Total Assets (market value) December 31, 2014                                                   | \$  | 189,200,775.29 |