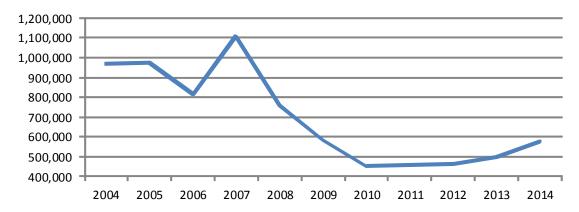

## Investment Management Fees Paid by Year \*

<sup>\*</sup> Chart does not include approximate Mutual Fund Fees