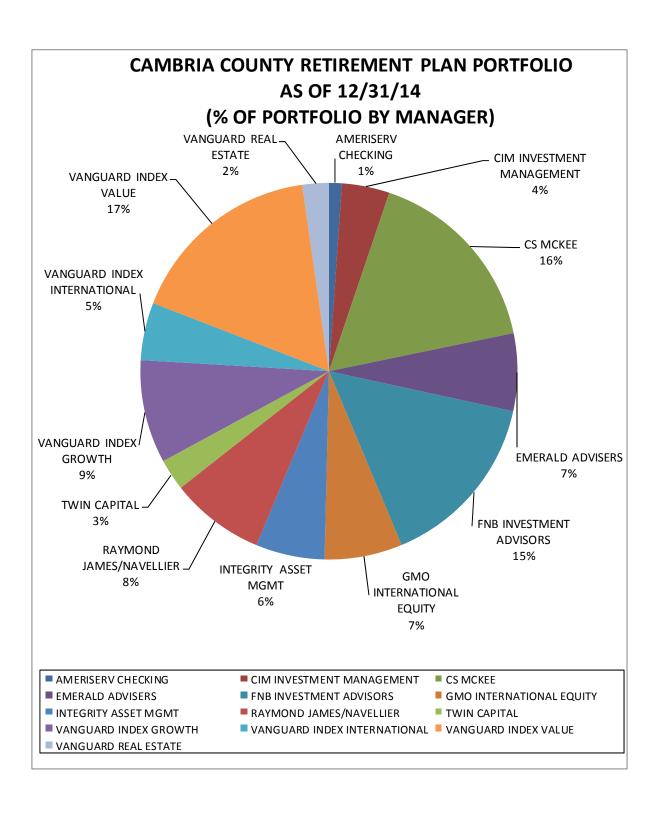

#### CAMBRIA COUNTY RETIREMENT PLAN PORTFOLIO AS OF 12/31/14

| COST                 | CASH EQUIVALENTS | GOVERNMENT & AGENCIES | CORPORATE     | MUTUAL<br>FUNDS | EQUITIES      | TOTAL         |
|----------------------|------------------|-----------------------|---------------|-----------------|---------------|---------------|
| AMERISERV CHECKING   | 2 006 562 06     |                       |               |                 |               | 2 006 562 06  |
| AIVIERISERV CHECKING | 2,086,562.06     |                       |               |                 |               | 2,086,562.06  |
| CIM                  | 156,175.73       |                       |               |                 | 5,619,093.14  | 5,775,268.87  |
| CS MCKEE             | 712,576.59       | 10,593,530.09         | 19,830,271.86 |                 |               | 31,136,378.54 |
| EMERALD ADVISERS     |                  |                       |               |                 |               |               |
| INC                  | 60,549.15        |                       |               |                 | 9,795,334.17  | 9,855,883.32  |
| FNB INVESTMENT       |                  |                       |               |                 |               |               |
| ADVISORS INC         | 143,421.40       | 9,256,067.50          | 2,216,636.08  | 16,838,131.03   |               | 28,454,256.01 |
| GMO INTERNATIONAL    |                  |                       |               |                 |               |               |
| EQUITY               |                  |                       |               | 12,255,531.97   |               | 12,255,531.97 |
| INTEGRITY            | 60,702.94        |                       |               |                 | 10,099,097.12 | 10,159,800.06 |
| RAYMOND JAMES/       |                  |                       |               |                 |               |               |
| NAVELLIER            | 199,645.78       |                       |               |                 | 11,492,619.75 | 11,692,265.53 |
| TWIN CAPITAL         | 133,312.31       |                       |               |                 | 4,867,018.39  | 5,000,330.70  |
| VANGUARD INDEX-      |                  |                       |               |                 |               |               |
| GROWTH               |                  |                       |               | 10,117,555.24   |               | 10,117,555.24 |
| VANGUARD INDEX -     |                  |                       |               |                 |               |               |
| INTERNATIONAL        |                  |                       |               | 10,382,467.62   |               | 10,382,467.62 |
| VANGUARD INDEX -     |                  |                       |               |                 |               |               |
| VALUE                |                  |                       |               | 22,443,976.60   |               | 22,443,976.60 |
| VANGUARD REAL        |                  |                       |               |                 |               |               |
| ESTATE               |                  |                       |               | 3,111,101.91    |               | 3,111,101.91  |

3,552,945.96 19,849,597.59 22,046,907.94 75,148,764.37 41,873,162.57 162,471,378.43

| MARKET                            | CASH<br>EQUIVALENTS | GOVERNMENT & AGENCIES | CORPORATE     | MUTUAL<br>FUNDS | EQUITIES                                | TOTAL          |
|-----------------------------------|---------------------|-----------------------|---------------|-----------------|-----------------------------------------|----------------|
| AMERISERV CHECKING                | 2,086,562.06        |                       |               |                 |                                         | 2,086,562.06   |
| CIM                               | 156,175.73          |                       |               |                 | 7,551,867.82                            | 7,708,043.55   |
| CS MCKEE                          | 712,576.59          | 10,631,159.41         | 19,782,890.40 |                 |                                         | 31,126,626.40  |
| EMERALD ADVISERS                  | 60,549.15           |                       |               |                 | 12,543,005.61                           | 12,603,554.76  |
| FNB INVESTMENT<br>ADVISORS INC    | 143,421.40          | 9,139,082.00          | 2,203,888.75  | 17,332,069.59   | ,,,,,,,,,,,,,,,,,,,,,,,,,,,,,,,,,,,,,,, | 28,818,461.74  |
| GMO INTERNATIONAL EQUITY          | 113,121110          | 3,133,002.00          | 2,233,333.73  | 12,612,056.60   |                                         | 12,612,056.60  |
| INTEGRITY                         | 60,702.94           |                       |               |                 | 11,113,534.31                           | 11,174,237.25  |
| RAYMOND JAMES/<br>NAVELLIER       | 199,645.78          |                       |               |                 | 15,106,421.25                           | 15,306,067.03  |
| TWIN CAPITAL                      | 133,312.31          |                       |               |                 | 4,989,048.10                            | 5,122,360.41   |
| VANGUARD INDEX-<br>GROWTH         |                     |                       |               | 16,742,271.85   |                                         | 16,742,271.85  |
| VANGUARD INDEX -<br>INTERNATIONAL |                     |                       |               | 9,355,984.01    |                                         | 9,355,984.01   |
| VANGUARD INDEX -<br>VALUE         |                     |                       |               | 31,876,802.11   |                                         | 31,876,802.11  |
| VANGUARD REAL<br>ESTATE           |                     |                       |               | 4,296,068.25    |                                         | 4,296,068.25   |
|                                   | 3,552,945.96        | 19,770,241.41         | 21,986,779.15 | 92,215,252.41   | 51,303,877.09                           | 188,829,096.02 |
| ACCRUALS                          | INTEREST            | DIVIDENDS             | CASH          |                 |                                         | TOTAL MKT VAL  |
|                                   | 311,735.98          | 59,943.29             | -             |                 |                                         | 189,200,775.29 |