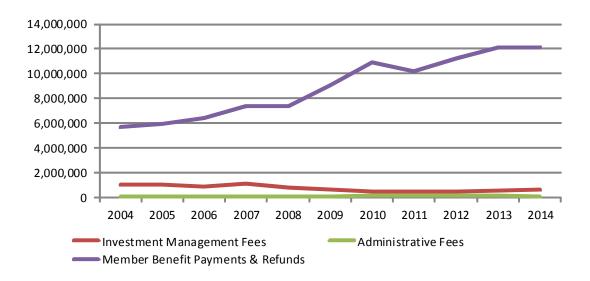

## Investment Management Fees Paid by Year \*

<sup>\*</sup> Chart does not include approximate Mutual Fund Fees

## **Comparison of Annual Expenses**

At the end of 2014 the number of retirees receiving monthly pension payments was 1,032. Throughout 2014, our Office processed 46 new individuals to retirement. The total pension payroll for 2014 was \$12,117,504 which includes member contributions that were refunded and death benefits paid. Once again we had a slight decrease in the cost to process and administer the fund. The reduction of \$4,736 brought our administrative fees down to \$80,771. The fees we paid to various managers and consultants however increased slightly by \$72,527 which was due to the increase in the market value of the fund.