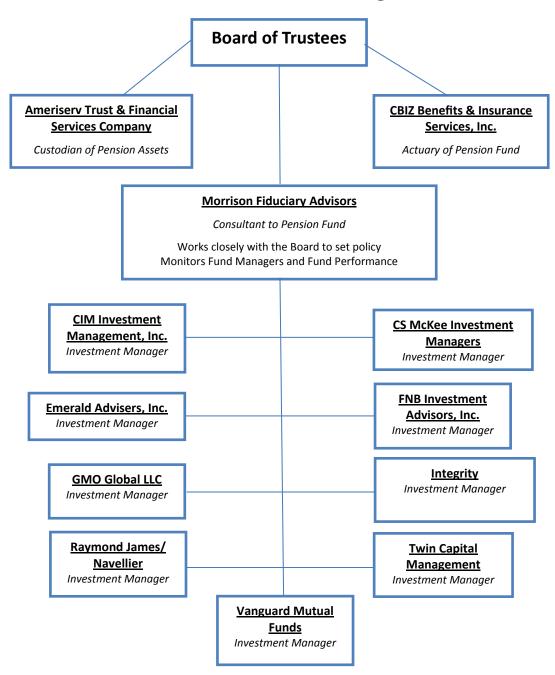

All of the efforts of the Board of Trustees, our 9 Investment Managers, our Consultant, Custodian, and Actuary continue to provide a sound reliable source of Retirement income for the former employees, and current employees of Cambria County. I would be remiss if I didn't acknowledge the dedicated efforts of my staff, Kristine Segear and Dana Descavish, for their diligence to process and administer payments and review of the transactions of the Fund. They have been doing their respective duties for many years and are great assets to the County, the Fund, and to me per-

# **Structure of the Plan Management**