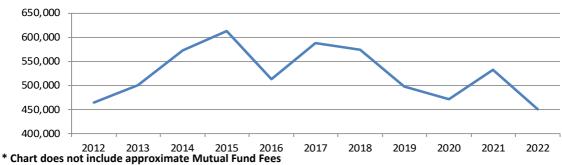

#### **Investment Management Fees Paid by Year \***

#### **CAMBRIA COUNTY RETIREMENT FUND COMPARISON OF MARKET VALUE BY FUND TO MANAGEMENT FEES**

|                                        | 12/31/2022   | Annual  | Approx. Fees on | Total Fees |
|----------------------------------------|--------------|---------|-----------------|------------|
|                                        | Market Value | Fees    | Mutual Funds    | Total rees |
| Ameriserv                              | 524,789      |         |                 | 0          |
| Baird Intermediate Bd-Inst             | 9,805,431    |         | 29,416          | 29,416     |
| C.S. McKee                             | 21,337,200   | 56,887  |                 | 56,887     |
| Emerald Advisers                       | 8,216,868    | 49,860  |                 | 49,860     |
| FNB Investment Advisors                | 20,708,658   | 33,669  |                 | 33,669     |
| IFM Global Infrastructure              | 10,414,266   |         | 80,190          | 80,190     |
| Ironsides III (Constitutional Capital) | 3,872,472    |         | 33,588          | 33,588     |
| Ironsides Opportunity Fund             | 7,798,137    |         | 56,843          | 56,843     |
| Ironsides Opportunity Fund Annex       | 1,031,340    |         | 8,428           | 8,428      |
| Ironsides V Fund                       | 7,700,123    |         | 76,510          | 76,510     |
| Ironsides VI Fund                      | 5,442,998    |         | 27,415          | 27,415     |
| Kayne, Anderson, Rudnick               | 6,760,888    | 54,668  |                 | 54,668     |
| Mondrian International Value Equity    | 5,495,422    |         | 91,129          | 91,129     |
| Principal Real Estate                  | 12,314,756   |         | 123,148         | 123,148    |
| Schroder International Equity          | 6,475,248    |         | 98,128          | 98,128     |
| Twin Capital                           | 17,860,484   | 66,804  |                 | 66,804     |
| Vanguard International Growth          | 7,853,707    |         | 26,703          | 26,703     |
| Vanguard Growth Index                  | 32,651,247   |         | 13,060          | 13,060     |
| Vanguard Value Index                   | 35,968,911   |         | 14,388          | 14,388     |
| Ameriserv Trust (Custodian)            |              | 71,748  |                 | 71,748     |
| CBIZ (Actuary)                         |              | 24,422  |                 | 24,422     |
| Marquette Associates                   |              | 92,500  |                 | 92,500     |
|                                        | 222,232,945  | 450,558 | 678,946         | 1,129,504  |