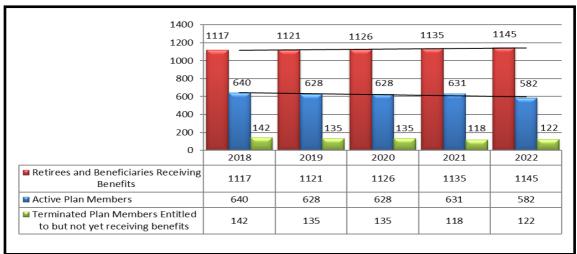

# ACTIVE PLAN MEMBERS, ACTIVE RETIREES & VESTED MEMBERS

This graph represents the Active Plan members, the Active Retirees and the Vested Members. Over the past five years, the number of retirees receiving benefits from the retirement plan has grown and is larger than the number of active plan members contributing to the retirement plan. As of **December 31, 2022,** there were 1,849 plan members broken up as follows: 1,145 Retirees and Beneficiaries receiving benefits; 122 Terminated Plan Members entitled to but not yet receiving benefits; and 582 Active Plan Members.