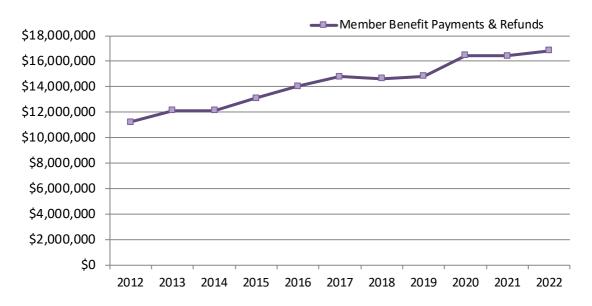

# Employees' Retirement Fund 2022 Financial Report Statement of Changes in Plan Net Assets For The Year Ended December 31, 2022

| Total Assets (cost value) January 1, 2022                                                                                                                                                                                                                                                                                                                                                                                                                                                                                                                                                                                                                                                                                                                                                                                                                                                                                                                                                                                                                                                                                                                                                                                                                                                                                                                                                                                                                                                                                                                                                                                                                                                                                                                                                                                                                                                                                                                                                                                                                                                                                      | \$_      | 191,398,049 |
|--------------------------------------------------------------------------------------------------------------------------------------------------------------------------------------------------------------------------------------------------------------------------------------------------------------------------------------------------------------------------------------------------------------------------------------------------------------------------------------------------------------------------------------------------------------------------------------------------------------------------------------------------------------------------------------------------------------------------------------------------------------------------------------------------------------------------------------------------------------------------------------------------------------------------------------------------------------------------------------------------------------------------------------------------------------------------------------------------------------------------------------------------------------------------------------------------------------------------------------------------------------------------------------------------------------------------------------------------------------------------------------------------------------------------------------------------------------------------------------------------------------------------------------------------------------------------------------------------------------------------------------------------------------------------------------------------------------------------------------------------------------------------------------------------------------------------------------------------------------------------------------------------------------------------------------------------------------------------------------------------------------------------------------------------------------------------------------------------------------------------------|----------|-------------|
| Additions/Income                                                                                                                                                                                                                                                                                                                                                                                                                                                                                                                                                                                                                                                                                                                                                                                                                                                                                                                                                                                                                                                                                                                                                                                                                                                                                                                                                                                                                                                                                                                                                                                                                                                                                                                                                                                                                                                                                                                                                                                                                                                                                                               |          |             |
| Member Contributions (including member share of military or leave of absence buyback)                                                                                                                                                                                                                                                                                                                                                                                                                                                                                                                                                                                                                                                                                                                                                                                                                                                                                                                                                                                                                                                                                                                                                                                                                                                                                                                                                                                                                                                                                                                                                                                                                                                                                                                                                                                                                                                                                                                                                                                                                                          |          | 3,310,648   |
| Member purchase of County share of military or leave of absence                                                                                                                                                                                                                                                                                                                                                                                                                                                                                                                                                                                                                                                                                                                                                                                                                                                                                                                                                                                                                                                                                                                                                                                                                                                                                                                                                                                                                                                                                                                                                                                                                                                                                                                                                                                                                                                                                                                                                                                                                                                                |          | 2,721       |
| County Contributions                                                                                                                                                                                                                                                                                                                                                                                                                                                                                                                                                                                                                                                                                                                                                                                                                                                                                                                                                                                                                                                                                                                                                                                                                                                                                                                                                                                                                                                                                                                                                                                                                                                                                                                                                                                                                                                                                                                                                                                                                                                                                                           |          | 3,297,244   |
| Investment Income:                                                                                                                                                                                                                                                                                                                                                                                                                                                                                                                                                                                                                                                                                                                                                                                                                                                                                                                                                                                                                                                                                                                                                                                                                                                                                                                                                                                                                                                                                                                                                                                                                                                                                                                                                                                                                                                                                                                                                                                                                                                                                                             |          |             |
| Interest                                                                                                                                                                                                                                                                                                                                                                                                                                                                                                                                                                                                                                                                                                                                                                                                                                                                                                                                                                                                                                                                                                                                                                                                                                                                                                                                                                                                                                                                                                                                                                                                                                                                                                                                                                                                                                                                                                                                                                                                                                                                                                                       |          | 841,958     |
| Dividends                                                                                                                                                                                                                                                                                                                                                                                                                                                                                                                                                                                                                                                                                                                                                                                                                                                                                                                                                                                                                                                                                                                                                                                                                                                                                                                                                                                                                                                                                                                                                                                                                                                                                                                                                                                                                                                                                                                                                                                                                                                                                                                      |          | 2,097,092   |
| Realized Capital Gains                                                                                                                                                                                                                                                                                                                                                                                                                                                                                                                                                                                                                                                                                                                                                                                                                                                                                                                                                                                                                                                                                                                                                                                                                                                                                                                                                                                                                                                                                                                                                                                                                                                                                                                                                                                                                                                                                                                                                                                                                                                                                                         |          | 4,519,534   |
| Net Accrued Interest/other                                                                                                                                                                                                                                                                                                                                                                                                                                                                                                                                                                                                                                                                                                                                                                                                                                                                                                                                                                                                                                                                                                                                                                                                                                                                                                                                                                                                                                                                                                                                                                                                                                                                                                                                                                                                                                                                                                                                                                                                                                                                                                     |          | 308,709     |
| Miscellaneous                                                                                                                                                                                                                                                                                                                                                                                                                                                                                                                                                                                                                                                                                                                                                                                                                                                                                                                                                                                                                                                                                                                                                                                                                                                                                                                                                                                                                                                                                                                                                                                                                                                                                                                                                                                                                                                                                                                                                                                                                                                                                                                  | _        | 0           |
| Total Additions                                                                                                                                                                                                                                                                                                                                                                                                                                                                                                                                                                                                                                                                                                                                                                                                                                                                                                                                                                                                                                                                                                                                                                                                                                                                                                                                                                                                                                                                                                                                                                                                                                                                                                                                                                                                                                                                                                                                                                                                                                                                                                                | +\$      | 14,377,906  |
| <u>Deductions / Expenses</u>                                                                                                                                                                                                                                                                                                                                                                                                                                                                                                                                                                                                                                                                                                                                                                                                                                                                                                                                                                                                                                                                                                                                                                                                                                                                                                                                                                                                                                                                                                                                                                                                                                                                                                                                                                                                                                                                                                                                                                                                                                                                                                   |          |             |
| Member Contributions Refunded                                                                                                                                                                                                                                                                                                                                                                                                                                                                                                                                                                                                                                                                                                                                                                                                                                                                                                                                                                                                                                                                                                                                                                                                                                                                                                                                                                                                                                                                                                                                                                                                                                                                                                                                                                                                                                                                                                                                                                                                                                                                                                  |          | 674,411     |
| Retirement Allowances Paid (includes C-O-L and accumulated deductions withdrawn under Option 4)                                                                                                                                                                                                                                                                                                                                                                                                                                                                                                                                                                                                                                                                                                                                                                                                                                                                                                                                                                                                                                                                                                                                                                                                                                                                                                                                                                                                                                                                                                                                                                                                                                                                                                                                                                                                                                                                                                                                                                                                                                |          | 15,857,594  |
| Death Benefits                                                                                                                                                                                                                                                                                                                                                                                                                                                                                                                                                                                                                                                                                                                                                                                                                                                                                                                                                                                                                                                                                                                                                                                                                                                                                                                                                                                                                                                                                                                                                                                                                                                                                                                                                                                                                                                                                                                                                                                                                                                                                                                 |          | 302,672     |
| Administrative Expenses                                                                                                                                                                                                                                                                                                                                                                                                                                                                                                                                                                                                                                                                                                                                                                                                                                                                                                                                                                                                                                                                                                                                                                                                                                                                                                                                                                                                                                                                                                                                                                                                                                                                                                                                                                                                                                                                                                                                                                                                                                                                                                        |          | 145,858     |
| Investment Expenses                                                                                                                                                                                                                                                                                                                                                                                                                                                                                                                                                                                                                                                                                                                                                                                                                                                                                                                                                                                                                                                                                                                                                                                                                                                                                                                                                                                                                                                                                                                                                                                                                                                                                                                                                                                                                                                                                                                                                                                                                                                                                                            |          | 450,558 **  |
| Miscellaneous                                                                                                                                                                                                                                                                                                                                                                                                                                                                                                                                                                                                                                                                                                                                                                                                                                                                                                                                                                                                                                                                                                                                                                                                                                                                                                                                                                                                                                                                                                                                                                                                                                                                                                                                                                                                                                                                                                                                                                                                                                                                                                                  |          | 0           |
| Change in Accounts Payable                                                                                                                                                                                                                                                                                                                                                                                                                                                                                                                                                                                                                                                                                                                                                                                                                                                                                                                                                                                                                                                                                                                                                                                                                                                                                                                                                                                                                                                                                                                                                                                                                                                                                                                                                                                                                                                                                                                                                                                                                                                                                                     |          | 12,192      |
| Total Deductions                                                                                                                                                                                                                                                                                                                                                                                                                                                                                                                                                                                                                                                                                                                                                                                                                                                                                                                                                                                                                                                                                                                                                                                                                                                                                                                                                                                                                                                                                                                                                                                                                                                                                                                                                                                                                                                                                                                                                                                                                                                                                                               | -\$      | 17,443,285  |
| Net Increase (Decrease)                                                                                                                                                                                                                                                                                                                                                                                                                                                                                                                                                                                                                                                                                                                                                                                                                                                                                                                                                                                                                                                                                                                                                                                                                                                                                                                                                                                                                                                                                                                                                                                                                                                                                                                                                                                                                                                                                                                                                                                                                                                                                                        | \$_      | (3,065,379) |
| Total Assets (cost value) December 31, 2022                                                                                                                                                                                                                                                                                                                                                                                                                                                                                                                                                                                                                                                                                                                                                                                                                                                                                                                                                                                                                                                                                                                                                                                                                                                                                                                                                                                                                                                                                                                                                                                                                                                                                                                                                                                                                                                                                                                                                                                                                                                                                    | \$       | 188,332,670 |
| Unrealized Appreciation/Depreciation                                                                                                                                                                                                                                                                                                                                                                                                                                                                                                                                                                                                                                                                                                                                                                                                                                                                                                                                                                                                                                                                                                                                                                                                                                                                                                                                                                                                                                                                                                                                                                                                                                                                                                                                                                                                                                                                                                                                                                                                                                                                                           |          | 33,900,275  |
| Total Assets (market value) December 31, 2022                                                                                                                                                                                                                                                                                                                                                                                                                                                                                                                                                                                                                                                                                                                                                                                                                                                                                                                                                                                                                                                                                                                                                                                                                                                                                                                                                                                                                                                                                                                                                                                                                                                                                                                                                                                                                                                                                                                                                                                                                                                                                  | Ś        | 222,232,945 |
| . The state of the | <b>-</b> |             |

2022 proved to be a challenging year for the investment community as a whole. However, even with our Fund paying out \$16.8 million in benefits in 2022, the fund's value continued to be strong ending the year at \$222.2 million. We are all committed to keeping our Fund in a strong position without taking any kind of risky investments. I believe we have kept that mission and promise to you.