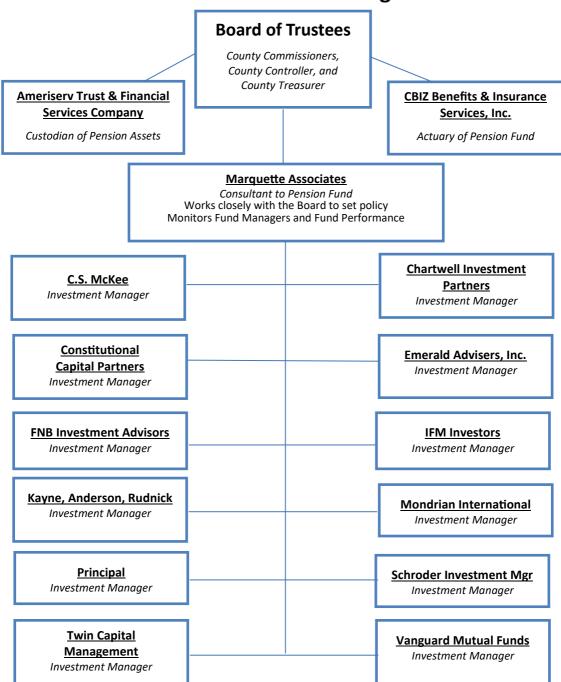

believe we have kept that mission and promise to you.

We are happy to share that we celebrated another retiree, Helen Yobbagy, with a plaque honoring her 100<sup>th</sup> birthday in July!

We continue to meet with the Cambria County Retirees Association on a regular basis to answer any questions and provide updates. If you would like to join the Association, you can contact Darcy Regala/Association President at <a href="mailto:darcy.regala@comcast.net">darcy.regala@comcast.net</a>.

I would like to thank 1<sup>st</sup> Deputy Controller Kristine Segear and 2<sup>nd</sup> Deputy Controller Dana Descavish for their dedication to the Cambria County Retirees' Retirement Plan.

Yours Truly, **Ed Cernic, Jr.**Controller
Retirement Board Secretary



#### **Structure of the Plan Management**



#### **CAMBRIA COUNTY RETIREMENT FUND COMPARISON OF MARKET VALUE BY FUND TO MANAGEMENT FEES**

|                                        | 12/31/2022   | Annual  | Approx. Fees on | Total Fees |
|----------------------------------------|--------------|---------|-----------------|------------|
|                                        | Market Value | Fees    | Mutual Funds    | Total rees |
| Ameriserv                              | 524,789      |         |                 | 0          |
| Baird Intermediate Bd-Inst             | 9,805,431    |         | 29,416          | 29,416     |
| C.S. McKee                             | 21,337,200   | 56,887  |                 | 56,887     |
| Emerald Advisers                       | 8,216,868    | 49,860  |                 | 49,860     |
| FNB Inve