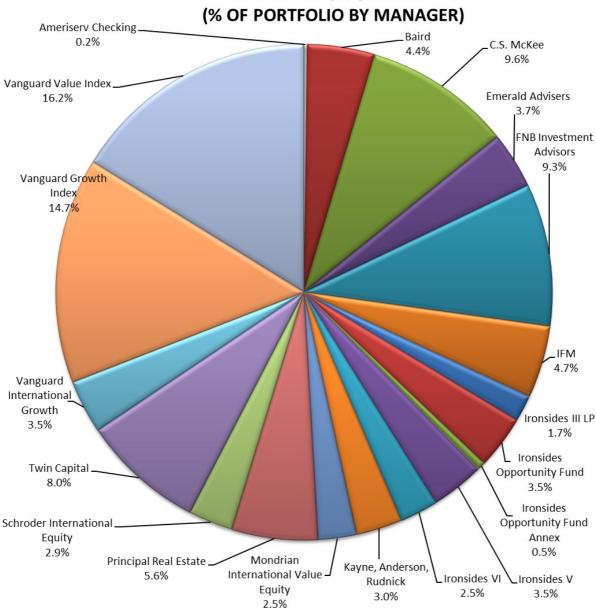

# CAMBRIA COUNTY RETIREMENT PLAN PORTFOLIO AS OF 12/31/2022

#### **CAMBRIA COUNTY RETIREMENT FUND COMPARISON OF MARKET VALUE BY FUND TO MANAGEMENT FEES**

|                                        | 12/31/2022   | Annual  | Approx. Fees on | Total Fees |
|----------------------------------------|--------------|---------|-----------------|------------|
|                                        | Market Value | Fees    | Mutual Funds    | Total rees |
| Ameriserv                              | 524,789      |         |                 | 0          |
| Baird Intermediate Bd-Inst             | 9,805,431    |         | 29,416          | 29,416     |
| C.S. McKee                             | 21,337,200   | 56,887  |                 | 56,887     |
| Emerald Advisers                       | 8,216,868    | 49,860  |                 | 49,860     |
| FNB Investment Advisors                | 20,708,658   | 33,669  |                 | 33,669     |
| IFM Global Infrastructure              | 10,414,266   |         | 80,190          | 80,190     |
| Ironsides III (Constitutional Capital) | 3,872,472    |         | 33,588          | 33,588     |
| Ironsides Opportunity Fund             | 7,798,137    |         | 56,843          | 56,843     |
| Ironsides Opportunity Fund Annex       | 1,031,340    |         | 8,428           | 8,428      |
| Ironsides V Fund                       | 7,700,123    |         | 76,510          | 76,510     |
| Ironsides VI Fund                      | 5,442,998    |         | 27,415          | 27,415     |
| Kayne, Anderson, Rudnick               | 6,760,888    | 54,668  |                 | 54,668     |
| Mondrian International Value Equity    | 5,495,422    |         | 91,129          | 91,129     |
| Principal Real Estate                  | 12,314,756   |         | 123,148         | 123,148    |
| Schroder International Equity          | 6,475,248    |         | 98,128          | 98,128     |
| Twin Capital                           | 17,860,484   | 66,804  |                 | 66,804     |
| Vanguard International Growth          | 7,853,707    |         | 26,703          | 26,703     |
| Vanguard Growth Index                  | 32,651,247   |         | 13,060          | 13,060     |
| Vanguard Value Index                   | 35,968,911   |         | 14,388          | 14,388     |
| Ameriserv Trust (Custodian)            |              | 71,748  |                 | 71,748     |
| CBIZ (Actuary)                         |              | 24,422  |                 | 24,422     |
| Marquette Associates                   |              | 92,500  |                 | 92,500     |
|                                        | 222,232,945  | 450,558 | 678,946         | 1,129,504  |