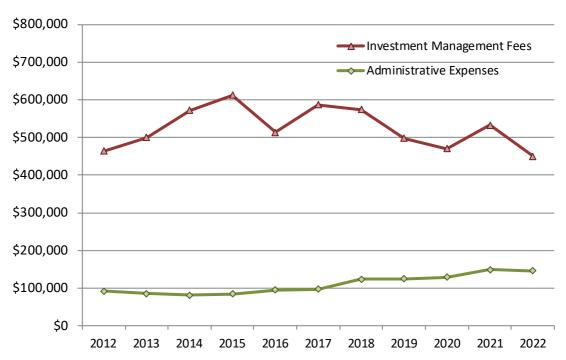

#### **Investment Management Fees Paid by Year \***

## **Comparison of Annual Expenses**

#### **CAMBRIA COUNTY RETIREMENT FUND COMPARISON OF MARKET VALUE BY FUND TO MANAGEMENT FEES**

|                                        | 12/31/2022   | Annual  | Approx. Fees on | Total Fees |
|----------------------------------------|--------------|---------|-----------------|------------|
|                                        | Market Value | Fees    | Mutual Funds    | Total rees |
| Ameriserv                              | 524,789      |         |                 | 0          |
| Baird Intermediate Bd-Inst             | 9,805,431    |         | 29,416          | 29,416     |
| C.S. McKee                             | 21,337,200   | 56,887  |                 | 56,887     |
| Emerald Advisers                       | 8,216,868    | 49,860  |                 | 49,860     |
| FNB Investment Advisors                | 20,708,658   | 33,669  |                 | 33,669     |
| IFM Global Infrastructure              | 10,414,266   |         | 80,190          | 80,190     |
| Ironsides III (Constitutional Capital) | 3,872,472    |         | 33,588          | 33,588     |
| Ironsides Opportunity Fund             | 7,798,137    |         | 56,843          | 56,843     |
| Ironsides Opportunity Fund Annex       | 1,031,340    |         | 8,428           | 8,428      |
| Ironsides V Fund                       | 7,700,123    |         | 76,510          | 76,510     |
| Ironsides VI Fund                      | 5,442,998    |         | 27,415          | 27,415     |
| Kayne, Anderson, Rudnick               | 6,760,888    | 54,668  |                 | 54,668     |
| Mondrian International Value Equity    | 5,495,422    |         | 91,129          | 91,129     |
| Principal Real Estate                  | 12,314,756   |         | 123,148         | 123,148    |
| Schroder International Equity          | 6,475,248    |         | 98,128          | 98,128     |
| Twin Capital                           | 17,860,484   | 66,804  |                 | 66,804     |
| Vanguard International Growth          | 7,853,707    |         | 26,703          | 26,703     |
| Vanguard Growth Index                  | 32,651,247   |         | 13,060          | 13,060     |
| Vanguard Value Index                   | 35,968,911   |         | 14,388          | 14,388     |
| Ameriserv Trust (Custodian)            |              | 71,748  |                 | 71,748     |
| CBIZ (Actuary)                         |              | 24,422  |                 | 24,422     |
| Marquette Associates                   |              | 92,500  |                 | 92,500     |
|                                        | 222,232,945  | 450,558 | 678,946         | 1,129,504  |