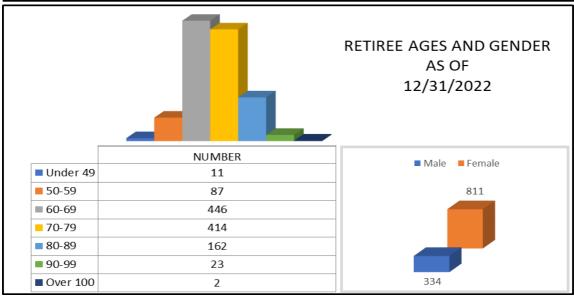

# ACTIVE PLAN MEMBERS, ACTIVE RETIREES & VESTED MEMBERS

This graph represents the Active Plan members, the Active Retirees and the Vested Members. Over the past five years, the number of retirees receiving benefits from the retirement plan has grown and is larger than the number of active plan members contributing to the retirement plan. As of **December 31, 2022,** there were 1,849 plan members broken up as follows: 1,145 Retirees and Beneficiaries receiving benefits; 122 Terminated Plan Members entitled to but not yet receiving benefits; and 582 Active Plan Members.