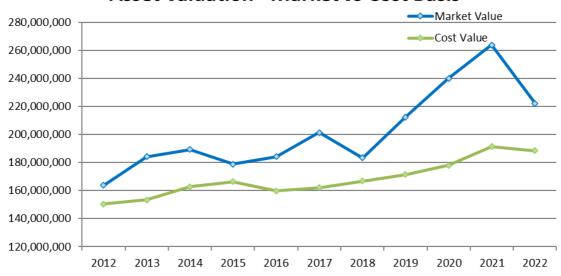

#### **Asset Valuation - Market vs Cost Basis**

Dear Cambria County Retirees:

Once again, I am happy to present to you the 2022 financial results of the Cambria County Retirement Fund. This easy-to-read booklet is prepared in house by the Controller's Office and is the 24<sup>th</sup> edition.

2022 proved to be a challenging year for the investment community as a whole. However, even with our Fund paying out \$16.8 million in benefits in 2022, the fund's value continued to be strong ending the year at \$222.2 million. We are all committed to keeping our Fund in a strong position without taking any kind of risky investments. I believe we have kept that mission and promise to you.